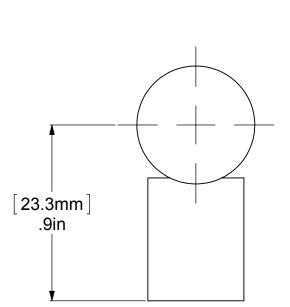

| 1        | 2           | 3           | 4    |  |
|----------|-------------|-------------|------|--|
| ITEM NO. | PART NUMBER | DESCRIPTION | QTY. |  |
| 1        | PSRD8-12    | BASE        | 1    |  |
| 2        | LBM-FITT    | HUB         | 1    |  |
| 3        | CARD-58     | LOCK        | 2    |  |