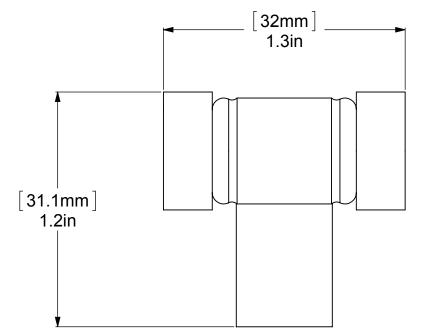

| 1        | 2           | 3           | 4    |  |
|----------|-------------|-------------|------|--|
| ITEM NO. | PART NUMBER | DESCRIPTION | QTY. |  |
| 1        | PSRD8-12    | BASE        | 1    |  |
| 2        | LBM-FITT    | HUB         | 1    |  |
| 3        | CARD-58     | LOCK        | 2    |  |